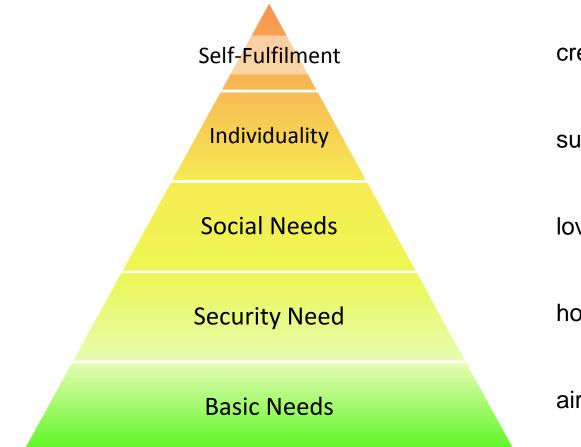

### Human Needs (according to Maslow)

creativity, transcendence

success, spontaneity

love, groups, mobility

housing, work

air, food, water, light

20.5.2014, Ludwig Karg, B.A.U.M.