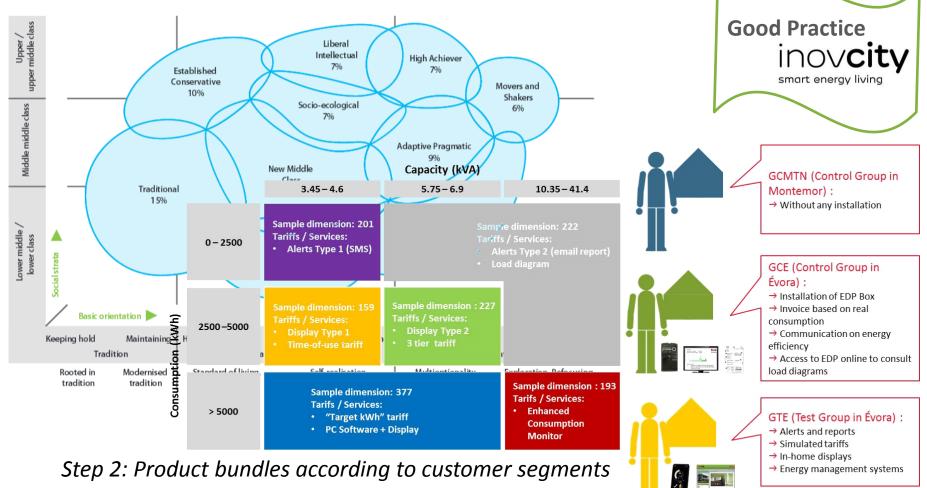

#### Step 1: Customer Segmentation Analysis

#### 20.5.2014, Ludwig Karg, B.A.U.M.