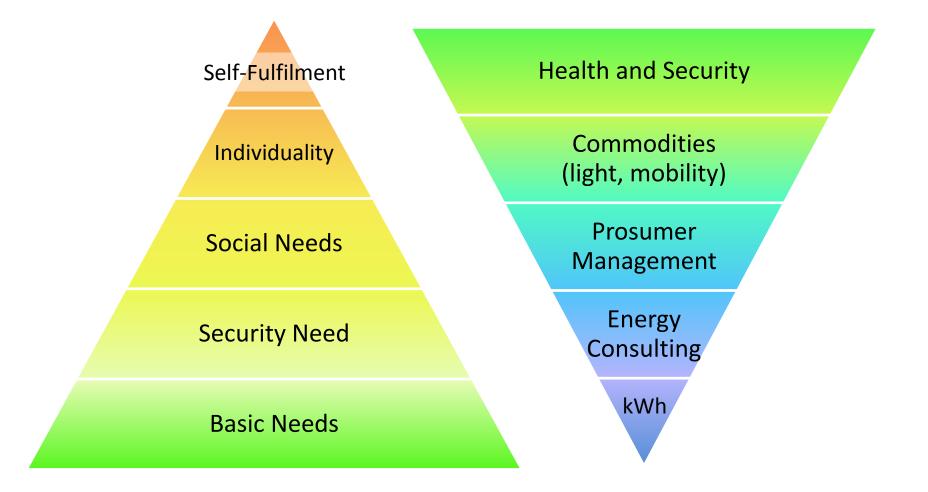

### Human Needs (according to Maslow)

creativity, transcendence

success, spontaneity

love, groups, mobility

housing, work

air, food, water, light

20.5.2014, Ludwig Karg, B.A.U.M.